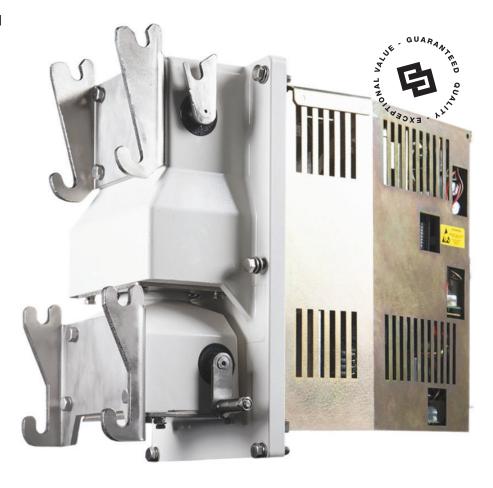

# Yamato® weigh actuator repair

Ensure your weigh actuators are running accurately and efficiently. PartsPak repair teams work with a dedicated inventory of components to provide a fast, fully certified service for Yamato® weigh actuator repairs.

### Repair service includes:

- · Certified testing procedure
- · Condition evaluation and reporting
- Calibration and certification
- · Repairs by experienced technicians
- · Replacement of all key parts
- Verified repair
- Flexible shipping options